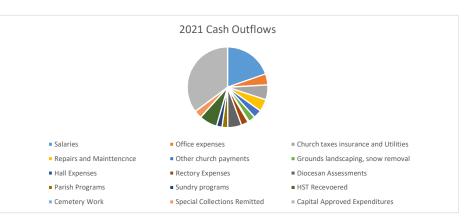

## **Cash Outflows**

| Salaries                             | 105,380 | 115,785 |
|--------------------------------------|---------|---------|
| Office expenses                      | 23,698  | 26,802  |
| Church taxes insurance and Utilities | 32,227  | 25,473  |
| Repairs and Mainttenence             | 26,355  | 61,880  |
| Other church payments                | 18,052  | 12,288  |
| Grounds landscaping, snow removal    | 14,761  | 28,068  |
| Hall Expenses                        | 2,610   | 8,659   |
| Rectory Expenses                     | 15,307  | 19,604  |
| Diocesan Assessments                 | 30,019  | 45,052  |
| Parish Programs                      | 12,164  | 16,845  |
| Sundry programs                      | 11,876  | 13,315  |
| HST Recevoered                       | 38,909  | 31,325  |
| Cemetery Work                        | -       | 9,900   |
| Special Collections Remitted         | 16,702  | 18,492  |
| Capital Approved Expenditures        | 189,255 | 65,447  |
|                                      | 537,313 | 498,934 |
|                                      |         |         |