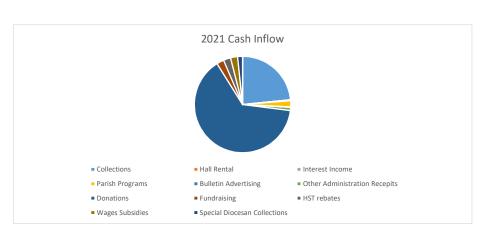

| Cash Inflow                   | 2021    | 2020    |
|-------------------------------|---------|---------|
| Collections                   | 233,166 | 205,510 |
| Hall Rental                   | -       | 2,024   |
| Interest Income               | 3,137   | 3,562   |
| Parish Programs               | 21,008  | 8,796   |
| Bulletin Advertising          | 1,400   | 6,900   |
| Other Administration Recepits | 10,602  | 87,013  |
| Donations                     | 638,693 | 19,271  |
| Fundraising                   | 24,078  | 25,864  |
| HST rebates                   | 24,181  | 26,558  |
| Wages Subsidies               | 23,403  | 34,398  |
| Special Diocesan Collections  | 16,702  | 18,572  |
|                               | 996,370 | 438,468 |